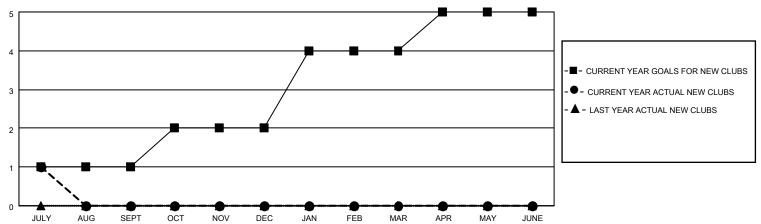

### GOALS AND ACTUAL NEW CLUBS CUMULATIVE

## District 4 A1

| Clubs         |               |             |               | Members               |                        |                         |                                                    |  |
|---------------|---------------|-------------|---------------|-----------------------|------------------------|-------------------------|----------------------------------------------------|--|
|               | RESULTS FOR   | R 2020-2021 |               | RESULTS FOR 2020-2021 |                        |                         |                                                    |  |
| QUARTER       | NEW CLUB GOAL | NEW CLUBS   | DROPPED CLUBS | QUARTER MEME          | BER GROWTH NET<br>GOAL | MEMBER GROWTH<br>ACTUAL | DROPPED<br>MEMBERS ACTUAL<br>(including transfers) |  |
| JULY/AUG/SEPT | 1             | 1           | 0             | JULY/AUG/SEPT         | 15                     | 54                      | 20                                                 |  |
| OCT/NOV/DEC   | 1             | 0           | 0             | OCT/NOV/DEC           | 75                     | 0                       | 0                                                  |  |
| JAN/FEB/MAR   | 2             | 0           | 0             | JAN/FEB/MAR           | 100                    | 0                       | 0                                                  |  |
| APR/MAY/JUNE  | 1             | 0           | 0             | APR/MAY/JUNE          | 10                     | 0                       | 0                                                  |  |