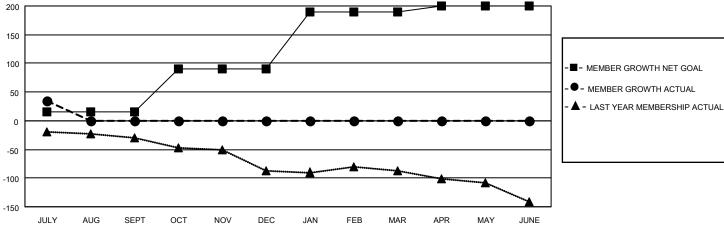

### GOALS AND ACTUAL MEMBERS CUMULATIVE

| DROPPED CLUBS: 0 |    | 3 CLUBS OF 54 ADDED 1 OR MORE<br>NEW MEMBERS | GENDER DISTRIBUTION        |                |     |
|------------------|----|----------------------------------------------|----------------------------|----------------|-----|
|                  |    | INEW MEMBERS                                 | MALE                       | 1,469 (78.89%) |     |
|                  |    |                                              | FEMALE                     | 393 (21.11%)   |     |
| DROPPED MEMBERS  |    |                                              |                            | ,              |     |
| DECEASED         | 4  | CLICK HERE FOR CUMULATIVE                    | TOTAL FAMILY UNIT MEMBERS  |                | 277 |
| CLUB CANCELLED   | 0  | MEMBERSHIP DATA                              | FAMILY MEMBERS PAYING HALF |                | 444 |
| OTHER            | 16 |                                              |                            |                | 141 |
| TOTAL            | 20 |                                              | 0000                       |                |     |

## District 4 A1

| Clubs         |               |             |               | Members               |                        |                         |                                                    |  |
|---------------|---------------|-------------|---------------|-----------------------|------------------------|-------------------------|----------------------------------------------------|--|
|               | RESULTS FOR   | R 2020-2021 |               | RESULTS FOR 2020-2021 |                        |                         |                                                    |  |
| QUARTER       | NEW CLUB GOAL | NEW CLUBS   | DROPPED CLUBS | QUARTER MEME          | BER GROWTH NET<br>GOAL | MEMBER GROWTH<br>ACTUAL | DROPPED<br>MEMBERS ACTUAL<br>(including transfers) |  |
| JULY/AUG/SEPT | 1             | 1           | 0             | JULY/AUG/SEPT         | 15                     | 54                      | 20                                                 |  |
| OCT/NOV/DEC   | 1             | 0           | 0             | OCT/NOV/DEC           | 75                     | 0                       | 0                                                  |  |
| JAN/FEB/MAR   | 2             | 0           | 0             | JAN/FEB/MAR           | 100                    | 0                       | 0                                                  |  |
| APR/MAY/JUNE  | 1             | 0           | 0             | APR/MAY/JUNE          | 10                     | 0                       | 0                                                  |  |